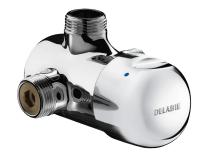

# TEMPOMIX time flow shower mixer

Ref. 790000

Single control time flow

DESCRIPTION

TEMPOMIX time flow shower mixer - Ref. 790000

Time flow shower mixer for exposed installation: TEMPOMIX ¾" single control mixer. For wall-mounted installation. Temperature control and operation via the push-button. Maximum temperature limiter (can be adjusted by the installer). Soft-touch operation. Time flow ~30 seconds. Flow rate 12 lpm at 3 bar, can be adjusted. Chrome-plated solid brass body. Integrated non-return valves and filters. Chrome-plated metal push-button. In-line unions, 90mm centres. 30-year warranty.