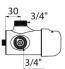

### TEMPOMIX time flow shower mixer - Ref. 790000

| Connector  | 3⁄4"          |
|------------|---------------|
| Technology | Time flow     |
| Flow rate  | 12 lpm        |
| Norms      | acs 🗎 急 🙆 🖪 💆 |
| Warranty   | 30 M          |