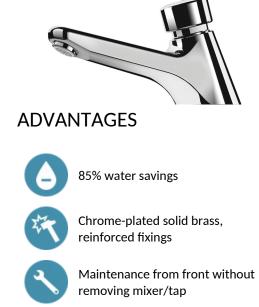

## DESCRIPTION TEMPOSTOP time flow tap - Ref. 745300

Deck-mounted time flow basin tap: Time flow ~7 seconds. Flow rate pre-set at 3 lpm at 3 bar, can be adjusted from 1.4 to 6 lpm. Tamperproof scale-resistant flow straightener. Chrome-plated brass body M<sup>1</sup>/<sub>2</sub>". Fixing reinforced by back-nut with 3 stainless steel screws. 30-year warranty.