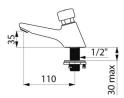

## TECUNICAL CHADACTERISTICS

| TECHNICAL CHARACTERISTICS             |                 |
|---------------------------------------|-----------------|
| TEMPOSTOP time flow tap - Ref. 745300 |                 |
| Connector                             | M½"             |
| Technology                            | Time flow       |
| Drop height                           | 35mm            |
| Spout length                          | 110mm           |
| Flow rate                             | 3 lpm           |
| Norms                                 | ACS 🛲 🧕 🙆 🗃 🕥 🖻 |
| Warranty                              | <b>30</b>       |