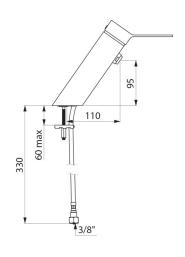

## SECURITHERM EP BIOSAFE pressure balancing basin mixer

Ref. 2621EP

Single hole mechanical mixer with no spout, H. 95mm L. 110mm

SECURITHERM EP BIOSAFE pressure balancing basin mixer - Ref. 2621EP

Deck-mounted mechanical basin mixer with pressure-balancing. Single hole mechanical mixer H. 95mm L. 110mm.

## **TECHNICAL CHARACTERISTICS**

SECURITHERM EP BIOSAFE pressure balancing basin mixer - Ref. 2621EP

| Connector           | F3/8"                                      |
|---------------------|--------------------------------------------|
| Technology          | SECURITHERM EP BIOSAFE<br>mechanical mixer |
| Height              | 180mm                                      |
| Length              | 220mm                                      |
| Drop height         | 95mm                                       |
| Spout length        | 110mm                                      |
| Flow rate           | 4 lpm at 3 bar                             |
| Temperature limiter | Yes                                        |
| Finish              | Chrome-plated stainless steel              |
|                     |                                            |