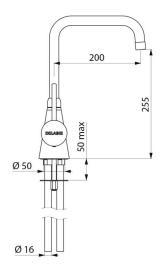

#### Ref. 5650T2

Swivelling spout H. 255mm L. 200mm

#### Deck-mounted single hole mixer - 60 lpm - Ref. 5650T2

| Connector    | Copper tails        |
|--------------|---------------------|
| Drop height  | 255mm               |
| Spout length | 200mm               |
| Flow rate    | 60 lpm              |
| Finish       |                     |
| FIIISII      | Chrome-plated brass |
| Norms        | ACS                 |
|              |                     |