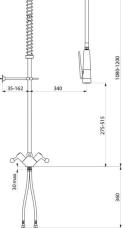

#### Single hole pre-rinse mixer set - Ref. 5830

| Supply            | F3/8"                     |
|-------------------|---------------------------|
| Height            | 1080 - 1200mm             |
| Drop height       | 275 - 515mm               |
| Flow rate         | 10 lpm via the hand spray |
| Width to the wall | 35 - 162mm                |
| Finish            | Chrome-plated brass       |
| Warranty          | 30 <sup>#</sup>           |