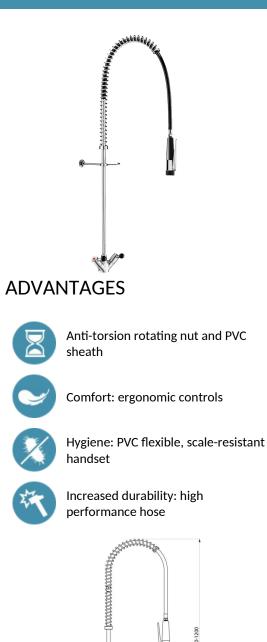

#### Single hole pre-rinse mixer set - Ref. 5830

Complete pre-rinse set with no bib tap, suitable for intensive use in professional kitchens. Deck-mounted single hole mixer with:

- valve heads with reinforced mechanisms and ergonomic controls.

- F3/8" flexible connectors and non-return valves.

- fixings reinforced by 2 threaded rods and back-nuts.

Black handset with adjustable jet with 10 lpm flow rate at the outlet (ref. 433009).

Scale-resistant handset with shock-resistant tip. Black, reinforced food-grade flexible hose L. 0.95m. 3/4" brass column.

Adjustable wall bracket. Stainless steel spring guide.

30-year warranty.