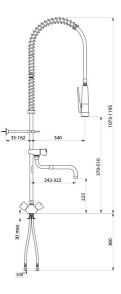

## **TECHNICAL CHARACTERISTICS**

Single hole pre-rinse mixer set with telescopic spout - Ref. G6932

| Supply            | F3/8"                                     |
|-------------------|-------------------------------------------|
| Height            | 1075 - 1195mm                             |
| Drop height       | 370 - 510mm                               |
| Flow rate         | 20 lpm bib tap; 10 lpm via the hand spray |
| Width to the wall | 35 - 162mm                                |
| Finish            | Chrome-plated brass                       |
| Warranty          | 30 <sup>10</sup><br>WARRANTY              |