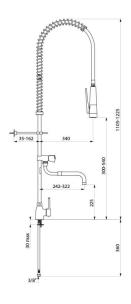

## TECHNICAL CHARACTERISTICS

Single hole pre-rinse set with mixer and telescopic spout - Ref. 6892

| Supply            | F3/8"                                     |
|-------------------|-------------------------------------------|
| Height            | 1105 - 1225mm                             |
| Drop height       | 300 - 540mm                               |
| Flow rate         | 16 lpm bib tap; 10 lpm via the hand spray |
| Width to the wall | 35 - 162mm                                |
| Finish            | Chrome-plated brass                       |
| Warranty          | 30 g                                      |