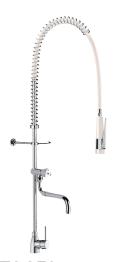

## Single hole pre-rinse set with mixer and telescopic spout

Ref. 6892

With bib tap and telescopic spout

Single hole pre-rinse set with mixer and telescopic spout - Ref. 6892

Complete pre-rinse set with bib tap suitable for intensive use in professional kitchens.

Deck-mounted single hole mixer with slimline control lever.

Supplied with F3/8" flexibles and non-return valves.

Bib tap with telescopic, swivelling spout L. 200 - 290mm.

- flow rate 16 lpm at the outlet.
- valve head with control knob.

White hand spray with adjustable jet and 10 lpm flow rate at the outlet (ref. 433003).

Scale-resistant hand spray with shock-resistant tip.

Reinforced, food-grade, white flexible hose L. 0.95m.

3/4" brass column.

Adjustable wall bracket.

Stainless steel spring guide.

30-year warranty.