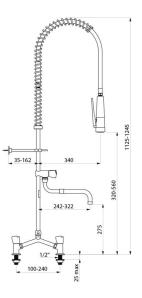

### **TECHNICAL CHARACTERISTICS**

Twin hole pre-rinse set with mixer and telescopic spout - Ref. G6832

| Connector         | M1/2"                                     |
|-------------------|-------------------------------------------|
| Height            | 1125 - 1245mm                             |
| Drop height       | 320 - 560mm                               |
| Flow rate         | 20 lpm bib tap; 10 lpm via the hand spray |
| Width to the wall | 35 - 162mm                                |
| Finish            | Chrome-plated brass                       |
| Warranty          | 30 M                                      |