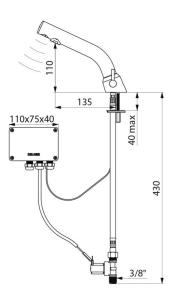

### **TECHNICAL CHARACTERISTICS**

|  | <b>BLACK BINOPTIC MIX electronic mixer</b> | - Ref. 378MCHB |
|--|--------------------------------------------|----------------|
|--|--------------------------------------------|----------------|

| Supply       | Mains supply 230/12V |
|--------------|----------------------|
| Connector    | M3/8"                |
| Technology   | Electronic           |
| Drop height  | 110mm                |
| Spout length | 135mm                |
| Flow rate    | 3 lpm                |
| Finish       | Matte black chrome   |
| Norms        | ACS 🖹 CE             |
| Warranty     | 30 BE                |