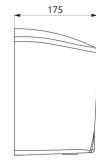

Electrical hand dryer made from matte black bacteriostatic 304 stainless steel.

Easy to clean: one-piece cover. Stainless steel thickness: 1mm. Dimensions: 175 x 238 x 267mm.

Weight: 4kg.

Airflow: 39 l/second. Air speed: 230 km/h.

## TECHNICAL CHARACTERISTICS

HIGHFLOW automatic air pulse hand dryer in matte black - Ref. 510622BK

| Technology | Infrared sensor                 |
|------------|---------------------------------|
| Height     | 267mm                           |
| Depth      | 175mm                           |
| Width      | 238mm                           |
| Finish     | Matte black 304 stainless steel |
| Norms      | CE @                            |
| Warranty   |                                 |