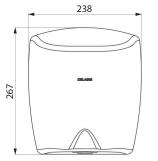

Electrical hand dryer made from matte black bacteriostatic 304 stainless steel.

Easy to clean: one-piece cover. Stainless steel thickness: 1mm. Dimensions: 175 x 238 x 267mm.

Weight: 4kg.

Airflow: 39 l/second. Air speed: 230 km/h.

## TECHNICAL CHARACTERISTICS

HIGHFLOW automatic air pulse hand dryer in matte black - Ref. 510622BK

| Technology | Infrared sensor                 |
|------------|---------------------------------|
| Height     | 267mm                           |
| Depth      | 175mm                           |
| Width      | 238mm                           |
| Finish     | Matte black 304 stainless steel |
| Norms      | CE @                            |
| Warranty   |                                 |