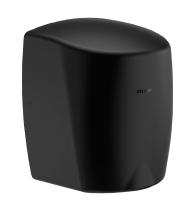

## HIGHFLOW automatic air pulse hand dryer in matte black

Ref. 510622BK

Air pulse

## **DESCRIPTION**

HIGHFLOW automatic air pulse hand dryer in matte black - Ref. 510622BK

HIGHFLOW air pulse hand dryer.

Robust model.

Lit central nozzle focuses the pulsed air onto hands at over 230km/h.