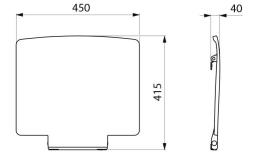

Good resistance to chemical products and cleaning.

4 concealed fixing points.

Supplied with Ø5 x 60mm screws and two Ø5 x 50mm screws.

Dimensions: 450 x 415 x 40mm.

Backrest for shower seat with a 30-year warranty.

## TECHNICAL CHARACTERISTICS

Backrest for Be-Line® shower seat - Ref. 511929

| Height   | 415mm       |
|----------|-------------|
| Depth    | 40mm        |
| Width    | 450mm       |
| Finish   | Matte white |
| Warranty | 30 WARRANTY |