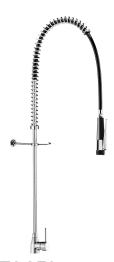

## Single hole pre-rinse set with mixer

Ref. 5826

Without bib tap

Single hole pre-rinse set with mixer - Ref. 5826

Complete pre-rinse set without bib tap.

Suitable for intensive use in professional kitchens.

Deck-mounted, single hole mixer with slimline control lever.

Supplied with F3/8" flexible connectors and non-return valves.

Black hand spray with adjustable jet and 10 lpm flow rate at the outlet (ref. 433009).

Scale-resistant hand spray with shock-resistant tip.

Black, reinforced, food-grade flexible hose L. 0.95m.

¾" brass column.

Adjustable wall bracket.

Stainless steel spring guide.

30-year warranty.