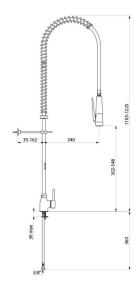

## TECHNICAL CHARACTERISTICS

Single hole pre-rinse set with mixer - Ref. 5826

| Supply            | F3/8"               |
|-------------------|---------------------|
| Height            | 1105 - 1225mm       |
| Drop height       | 302 - 548 mm        |
| Flow rate         | 10 lpm              |
| Width to the wall | 35 - 162mm          |
| Finish            | Chrome-plated brass |
| Warranty          | 30 WARRANTY         |
|                   |                     |