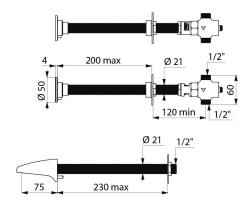

2 controls: 1 button for mixed water and 1 button for cold water.

Tamperproof scale-resistant flow straightener.

Chrome-plated solid brass body M½".

Control  $\leq$  200mm, spout  $\leq$  230mm.

Ligature-resistant button is flush to wall.

## TECHNICAL CHARACTERISTICS

TEMPOSTOP time flow tap 2 controls - Ref. 748210

| Connector    | M½"         |
|--------------|-------------|
| Technology   | Time flow   |
| Length       | 200mm       |
| Spout length | 75mm        |
| Flow rate    | 3 lpm       |
| Norms        | ACS         |
| Warranty     | 30 WARRANTY |
|              |             |