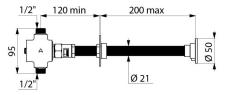

#### TEMPOSTOP time flow shower kit - Ref. 749110

Time flow shower kit for cross wall installation: TEMPOSTOP time flow shower valve M½" for mixed water supply. For walls ≤ 200mm. Time flow ~30 seconds. Flow rate 6 lpm at 3 bar. Chrome-plated ROUND shower head, tamperproof and scale-resistant with automatic flow rate regulation. Chrome-plated metal control. Concealed fixing and anti-rotation pin. Threaded rods can be cut to size. 30-year warranty. [Formerly ref: 749159]

#### TEMPOSTOP time flow shower kit - Ref. 749110

| Connector  | 1⁄2"      |
|------------|-----------|
| Technology | Time flow |
| Length     | 200mm     |
| Flow rate  | 6 lpm     |
| Norms      | ACS       |
| Warranty   | 30 B      |