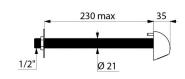

#### TEMPOSTOP time flow shower kit - Ref. 749110

Time flow shower kit for cross wall installation: TEMPOSTOP time flow shower valve M½" for mixed water supply. For walls ≤ 200mm. Time flow ~30 seconds. Flow rate 6 lpm at 3 bar. Chrome-plated ROUND shower head, tamperproof and scale-resistant with automatic flow rate regulation. Chrome-plated metal control. Concealed fixing and anti-rotation pin. Threaded rods can be cut to size. 30-year warranty. [Formerly ref: 749159]

#### TEMPOSTOP time flow shower kit - Ref. 749110

| Connector  | 1⁄2"      |
|------------|-----------|
| Technology | Time flow |
| Length     | 200mm     |
| Flow rate  | 6 lpm     |
| Norms      | ACS       |
| Warranty   | 30 B      |