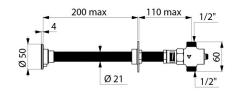

## TECHNICAL CHARACTERISTICS

TEMPOSTOP time flow urinal valve - Ref. 777110

| Connector  | 1/2"            |
|------------|-----------------|
| Technology | Time flow       |
| Length     | 200mm           |
| Flow rate  | 0.15 l/sec      |
| Warranty   | 30g<br>WARRANTY |