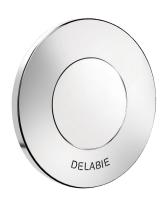

## TEMPOSTOP time flow urinal valve

Ref. 777110

Time flow 3 seconds

## **DESCRIPTION**

**TEMPOSTOP** time flow urinal valve - Ref. 777110

Cross wall time flow urinal valve: For standard or siphon action urinals. For walls ≤ 200mm.

Compatible with rain water. Time flow ~3 seconds.

Flow rate pre-set at 0.15 l/sec at 3 bar, can be adjusted.

Chrome-plated metal body M½".

Push-button base with anti-rotation nut.

Solid brass connection nut.

Cut-to-size threaded rod.

30-year warranty.

[Formerly ref: 777200]

## **ADVANTAGES**

ECO time flow 3 seconds

Cross wall installation

System tested to over 500,000 operations

Maintenance outside area of use