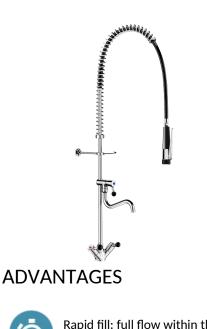

#### Single hole pre-rinse set with mixer - Ref. 5832

Complete pre-rinse set with bib tap. Suitable for intensive use in professional kitchens. Single hole deck-mounted mixer with: - valve heads with reinforced mechanism and ergonomic controls. - F3/8" flexible hoses and non-return valves. - fixing reinforced by 2 threaded rods and back nuts. Bib tap with swivelling, tubular spout L. 200mm. - 20 lpm full flow rate achieved within 90° turn. - valve head with reinforced mechanism and ergonomic control. Black hand spray with adjustable jet and 10 lpm flow rate at the outlet (ref. 433009). Scale-resistant hand spray with shock-resistant tip. Reinforced, food-grade black flexible hose L. 0.95m. 3/4" brass column. Adjustable wall bracket. Stainless steel spring guide. 30-year warranty.

Rapid fill: full flow within the first  $90^{\circ}$ 

X

sheath

Comfort, organomic controls

Anti-torsion rotating nut and PVC

Comfort: ergonomic controls, swivelling spout

Hygiene: PVC flexible, scale-resistant spray