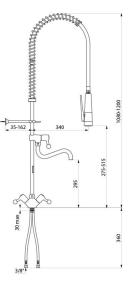

| Supply            | F3/8"                                                 |
|-------------------|-------------------------------------------------------|
| Height            | 1080 - 1200mm                                         |
| Drop height       | 275 - 515mm                                           |
| Flow rate         | 20 lpm with the bib tap; 10 lpm via the<br>hand spray |
| Width to the wall | 35 - 162mm                                            |
| Finish            | Chrome-plated brass                                   |
| Warranty          | 30 B                                                  |