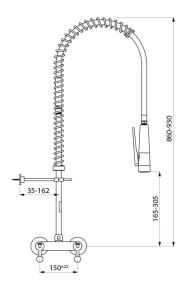

## **TECHNICAL CHARACTERISTICS**

Wall-mounted pre-rinse set with mixer - Ref. 5836

| Height            | 860 - 930mm               |
|-------------------|---------------------------|
| Drop height       | 165 - 305mm               |
| Flow rate         | 10 lpm via the hand spray |
| Width to the wall | 35 - 162mm                |
| Finish            | Chrome-plated brass       |
| Warranty          | 30 g                      |
|                   |                           |