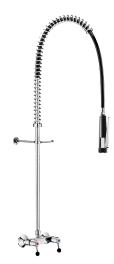

## Wall-mounted pre-rinse set with mixer

Ref. 5836

Without bib tap

Wall-mounted pre-rinse set with mixer - Ref. 5836

Complete pre-rinse set without bib tap suitable for intensive use in professional kitchens.

Wall-mounted mixer F3/4" with adjustable centres:

- valve heads with reinforced mechanisms and ergonomic control levers.
- offset connectors M1/2" M3/4".
- non-return valves integrated in the mixer.

Black hand spray with adjustable jet and 10 lpm flow rate at the outlet (ref. 433009).

Scale-resistant hand spray with shock-resistant tip.

Black reinforced, food-grade flexible hose L. 0.95m.

3/4" brass column.

Adjustable wall bracket.

Stainless steel spring guide.

30-year warranty.