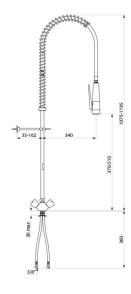

## **TECHNICAL CHARACTERISTICS**

Single hole pre-rinse set with mixer - Ref. G6933

| Supply            | F3/8"                     |
|-------------------|---------------------------|
| Height            | 1075 - 1195mm             |
| Drop height       | 370 - 510mm               |
| Flow rate         | 10 lpm via the hand spray |
| Width to the wall | 35 - 162mm                |
| Finish            | Chrome-plated brass       |
| Warranty          | 30g<br>WARRANTY           |