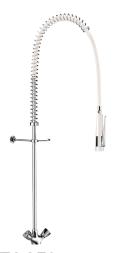

## Single hole pre-rinse set with mixer

Ref. G6933

Without bib tap

Single hole pre-rinse set with mixer - Ref. G6933

Complete pre-rinse set with bib tap suitable for intensive use in professional kitchens.

Deck-mounted single hole mixer:

- valve heads with control knobs.
- F3/8" flexibles and non-return valves.
- fixing reinforced by 2 threaded rods and back nuts.

White hand spray with adjustable jet and 10 lpm flow rate at the outlet (ref. 433003).

Scale-resistant hand spray with shock-resistant tip.

Reinforced, food-grade, white flexible hose L. 0.95m.

3/4" brass column.

Adjustable wall bracket.

Stainless steel spring guide.

30-year warranty.