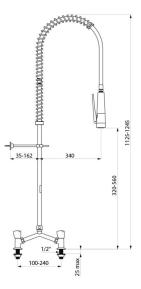

#### Twin hole pre-rinse set with mixer - Ref. G6833

| Supply            | 1/2"                      |
|-------------------|---------------------------|
| Height            | 1125 - 1245mm             |
| Drop height       | 320 - 560mm               |
| Flow rate         | 10 lpm via the hand spray |
| Width to the wall | 35 - 162mm                |
| Finish            | Chrome-plated brass       |
| Warranty          | 30 B                      |