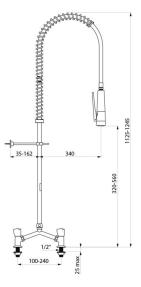

#### Twin hole pre-rinse set with mixer - Ref. G6833

| Supply            | 1/2"                      |
|-------------------|---------------------------|
| Height            | 1125 - 1245mm             |
| Drop height       | 320 - 560mm               |
| Flow rate         | 10 lpm via the hand spray |
| Width to the wall | 35 - 162mm                |
| Finish            | Chrome-plated brass       |
| Warranty          |                           |