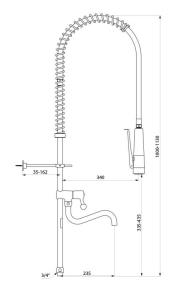

## TECHNICAL CHARACTERISTICS

Black pre-rinse set without valve with long column - Ref. 435722

| Supply            | 3/4"                 |
|-------------------|----------------------|
| Height            | 1000 - 1130mm        |
| Drop height       | 335 - 435mm          |
| Flow rate         | depends on the valve |
| Width to the wall | 35 - 162mm           |
| Finish            | Chrome-plated brass  |
| Warranty          | 30 WARRANTY          |