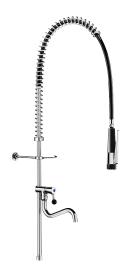

## Black pre-rinse set without valve with long column

Ref. 435722

With bib tap and swivelling tubular spout

Black pre-rinse set without valve with long column - Ref. 435722

Black pre-rinse set without valve suitable for intensive use in professional kitchens

Bib tap with swivelling tubular spout L. 200mm.

- full flow rate achieved within 1/4-turn.
- valve head with reinforced mechanism and ergonomic control.

Black hand spray with adjustable jet with 10 lpm at the outlet (ref. 433009). Scale-resistant hand spray with shock-resistant tip.

Reinforced, food-grade, black flexible hose L. 0.95m.

3/4" long brass column.

Adjustable wall bracket.

Stainless steel spring guide.

30-year warranty.

This model, without water control valve, comprises spare parts for refurbishing pre-rinse sets.