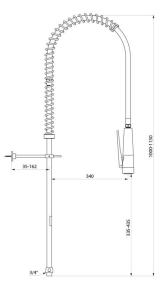

### Black pre-rinse set without valve with long column - Ref. 435720

| Supply            | 3/4"                 |
|-------------------|----------------------|
| Height            | 1000 - 1130mm        |
| Drop height       | 335 - 435mm          |
| Flow rate         | depends on the valve |
| Width to the wall | 35 - 162mm           |
| Finish            | Chrome-plated brass  |
| Warranty          | 30 H                 |