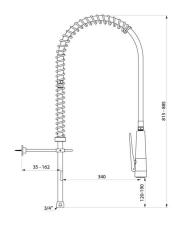

## TECHNICAL CHARACTERISTICS

Black pre-rinse set without valve with short column - Ref. 435620

| Supply            | 3/4"                 |
|-------------------|----------------------|
| Height            | 815 - 885mm          |
| Drop height       | 120 - 190mm          |
| Flow rate         | depends on the valve |
| Width to the wall | 35 - 162mm           |
| Finish            | Chrome-plated brass  |
| Warranty          | 30 g                 |
|                   |                      |