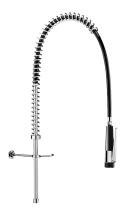

## Black pre-rinse set without valve with short column

Ref. 435620

Without bib tap

Black pre-rinse set without valve with short column - Ref. 435620

Black pre-rinse set without valve suitable for intensive use in professional kitchens.

Without bib tap.

Black hand spray with adjustable jet with 10 lpm at the outlet (ref. 433009). Scale-resistant hand spray with shock-resistant tip.

Reinforced, food-grade, black flexible hose L. 0.95m.

3/4" short brass column for wall-mounted water control valve.

Adjustable wall bracket.

Stainless steel spring guide.

30-year warranty.

This model, without water control valve, comprises spare parts for refurbishing pre-rinse sets.