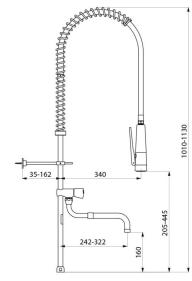

## TECHNICAL CHARACTERISTICS

White pre-rinse set without valve with long column - Ref. 435220

| Supply            | 3/4"                 |
|-------------------|----------------------|
| Height            | 1010 - 1130mm        |
| Drop height       | 205 - 445mm          |
| Flow rate         | depends on the valve |
| Width to the wall | 35 - 162mm           |
| Finish            | Chrome-plated brass  |
| Warranty          | 30 WARRANTY          |
|                   |                      |