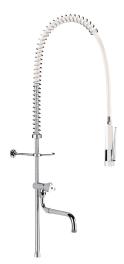

## White pre-rinse set without valve with long column

Ref. 435220

With bib tap and telescopic spout

White pre-rinse set without valve with long column - Ref. 435220

White pre-rinse set without valve suitable for intensive use in professional kitchens.

Bib tap with swivelling telescopic spout L. 200 - 290mm and valve head with control knob.

White hand spray with adjustable jet with 10 lpm at the outlet (ref. 433003). Scale-resistant hand spray with shock-resistant tip.

Reinforced, food-grade, white flexible hose L. 0.95m.

3/4" long brass column.

Adjustable wall bracket.

Stainless steel spring guide.

30-year warranty.

This model, without water control valve, comprises spare parts for refurbishing pre-rinse sets.