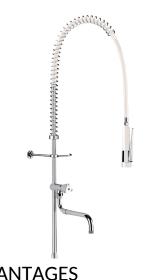

#### White pre-rinse set without valve with long column - Ref. 435220

White pre-rinse set without valve suitable for intensive use in professional kitchens.

Bib tap with swivelling telescopic spout L. 200 - 290mm and valve head with control knob.

White hand spray with adjustable jet with 10 lpm at the outlet (ref. 433003). Scale-resistant hand spray with shock-resistant tip.

Reinforced, food-grade, white flexible hose L. 0.95m.

3/4" long brass column.

Adjustable wall bracket.

Stainless steel spring guide.

30-year warranty.

This model, without water control valve, comprises spare parts for refurbishing pre-rinse sets.