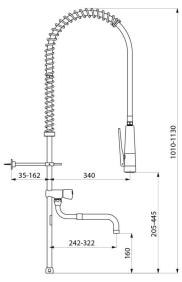

#### White pre-rinse set without valve with long column - Ref. 435220

| Supply            | 3/4"                 |
|-------------------|----------------------|
| Height            | 1010 - 1130mm        |
| Drop height       | 205 - 445mm          |
| Flow rate         | depends on the valve |
| Width to the wall | 35 - 162mm           |
| Finish            | Chrome-plated brass  |
| Warranty          | 30 E                 |