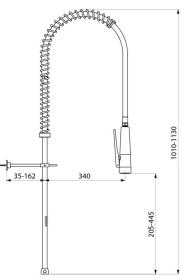

#### White pre-rinse set without valve with long column - Ref. 435020

| Supply            | 3/4"                   |
|-------------------|------------------------|
| Height            | 1010 - 1130mm          |
| Drop height       | 205 - 445mm            |
| Flow rate         | depends on the valve   |
| Width to the wall | 35 - 162mm             |
| Finish            | Chrome-plated brass    |
| Warranty          | <b>30</b> <sup>§</sup> |