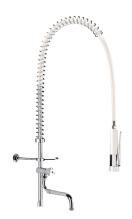

## White pre-rinse set without valve with short column

Ref. 435422

With bib tap and swivelling telescopic spout

White pre-rinse set without valve with short column - Ref. 435422

White pre-rinse set without valve suitable for intensive use in professional kitchens.

Bib tap with swivelling telescopic spout L. 200 - 290mm with valve head with control knob.

White hand spray with adjustable jet with 10 lpm at the outlet (ref. 433003). Scale-resistant hand spray with shock-resistant tip.

Reinforced, food-grade, white flexible hose L. 0.95m.

3/4" short brass column for wall-mounted valves.

Adjustable wall bracket.

Stainless steel spring guide.

30-year warranty.

This model, without water control valve, comprises spare parts for refurbishing pre-rinse sets.