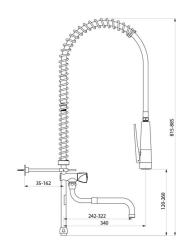

## TECHNICAL CHARACTERISTICS

White pre-rinse set without valve with short column - Ref. 435422

| Supply            | 3/4"                 |
|-------------------|----------------------|
| Height            | 815 - 885mm          |
| Spout length      | 120 - 260mm          |
| Flow rate         | depends on the valve |
| Width to the wall | 35 - 162mm           |
| Finish            | Chrome-plated brass  |
| Warranty          | 30 g                 |
|                   |                      |