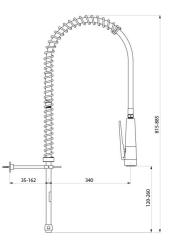

#### White pre-rinse set without valve with short column - Ref. 435420

| Supply            | 3/4"                 |
|-------------------|----------------------|
| Height            | 815 - 885mm          |
| Drop height       | 120 - 260mm          |
| Flow rate         | depends on the valve |
| Width to the wall | 35 - 162mm           |
| Finish            | Chrome-plated brass  |
| Warranty          |                      |