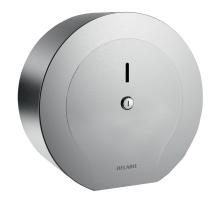

#### DESCRIPTION

Large model toilet paper dispenser - 400m - Ref. 510910S

Toilet paper dispenser. Large model for 400m rolls. Toilet paper dispenser made from polished satin 304 stainless steel. Hinged cover makes it easier to refill and improves hygiene. With back-piece: protects paper from imperfections in wall, humidity and dust. With lock and standard DELABIE key. Level control. Dimensions: Ø 310mm, depth 132mm. 30-year warranty.