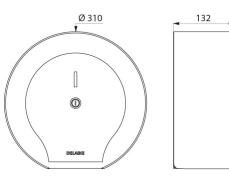

#### DESCRIPTION

Large model toilet paper dispenser - 400m - Ref. 510910S

Toilet paper dispenser. Large model for 400m rolls. Toilet paper dispenser made from polished satin 304 stainless steel. Hinged cover makes it easier to refill and improves hygiene. With back-piece: protects paper from imperfections in wall, humidity and dust. With lock and standard DELABIE key. Level control. Dimensions: Ø 310mm, depth 132mm. 30-year warranty.

#### Large model toilet paper dispenser - 400m - Ref. 510910S

| Depth         | 132mm                            |
|---------------|----------------------------------|
| Width         | Ø 310mm                          |
| Warranty      | 30 g                             |
| Repairability | 50 <sup>3</sup><br>REFARMABILITY |