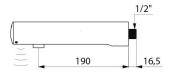

Chrome-plated stainless body L. 190mm

Cap fixed in place by 2 concealed screws.

Wall-mounted.

Stopcock.

Anti-blocking security.

Suitable for people with reduced mobility.

30-year warranty.

## TECHNICAL CHARACTERISTICS

TEMPOMATIC 4 electronic tap - Ref. 443536

| Supply        | 6V batteries |
|---------------|--------------|
| Connector     | M1/2"        |
| Technology    | Electronic   |
| Spout length  | 190mm        |
| Flow rate     | 3 lpm        |
| Norms         |              |
| Warranty      | 30g warranty |
| Repairability | 50° g        |