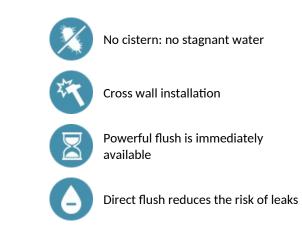

## **ADVANTAGES**

## TECHNICAL CHARACTERISTICS

Base flow rate: 1 l/sec at 1 bar dynamic pressure.

Suitable for people with reduced mobility.

TEMPOFLUX 1 direct flush valve - Ref. 761110

Time flow direct flush valve for cross wall installation: