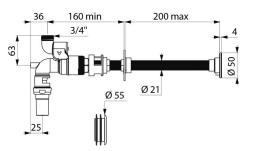

## TEMPOFLUX 1 direct flush valve

Ref. 761110

DESCRIPTION

For walls ≤ 200mm. Soft-touch operation. Time flow ~7 seconds. Vacuum breaker.

Inline inlet M¾".

connectors).

30-year warranty. [Formerly ref: 761200]

Chrome plated metal body.

Compatible with rain water.

Connection washer Ø 32/55mm. Threaded rod can be cut to size.

Time flow direct flush WC valve

Upstream supply pipes: minimum Ø 20mm required at all points (including