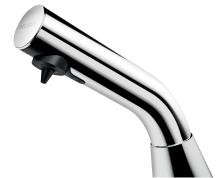

## **BINOPTIC deck-mounted** electronic soap dispenser

Ref. 512021P

Liquid soap, foam soap or hydroalcoholic gel soap dispenser

## **DESCRIPTION**

BINOPTIC deck-mounted electronic soap dispenser - Ref. 512021P

Deck-mounted electronic soap dispenser.

Liquid soap, foam soap or hydroalcoholic gel dispenser.

No manual contact: hands are automatically detected by infrared cell.

Spout made from chrome-plated 304 stainless steel.

No waste pump dispenser.

Separate electronic unit and removable tank for installation under the basin.

Automatic soap dispenser: mains supply with 230/6V transformer.