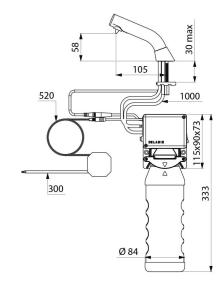

## **TECHNICAL CHARACTERISTICS**

BINOPTIC deck-mounted electronic soap dispenser - Ref. 512021P

| Supply        | Mains supply 230/6 V              |
|---------------|-----------------------------------|
| Technology    | Infrared sensor                   |
| Drop height   | 58mm                              |
| Spout length  | 105mm                             |
| Volume        | 1 litre tank                      |
| Finish        | Chrome-plated 304 stainless steel |
| Norms         | CE                                |
| Warranty      | 30 g<br>WARANY                    |
| Repairability | 50g<br>REPARABILITY               |
|               |                                   |