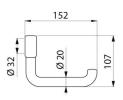

## Toilet roll holder for grab bars, chrome-plated - Ref. 510081P

| Height   | 107mm             |
|----------|-------------------|
| Length   | 152mm             |
| Diameter | For Ø 32 - 34mm   |
| Finish   | Chrome-plated ABS |
| Warranty |                   |