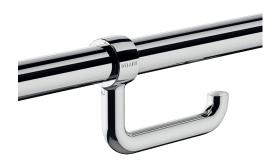

#### DESCRIPTION Toilet roll holder for grab bars, chrome-plated - Ref. 510081P

Toilet roll holder for grab bars. Chrome-plated ABS. Can be added without removing the grab bar. Locks in place to prevent theft. Anti-rotation locking feature. Toilet roll holder for Ø 32mm bars. 30-year warranty.