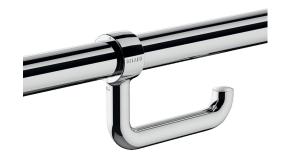

## Toilet roll holder for grab bars, chrome-plated

Ref. 510081P

Chrome-plated ABS

## **DESCRIPTION**

Toilet roll holder for grab bars, chrome-plated - Ref. 510081P

Toilet roll holder for grab bars. Chrome-plated ABS. Can be added without removing the grab bar. Locks in place to prevent theft. Anti-rotation locking feature. Toilet roll holder for Ø 32mm bars. 30-year warranty.

## **ADVANTAGES**

Easy to install

Suitable for Ø 32mm grab bars

Anti-theft