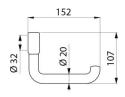

## TECHNICAL CHARACTERISTICS

Toilet roll holder for grab bars, chrome-plated - Ref. 510081P

| Height   | 107mm             |
|----------|-------------------|
| Length   | 152mm             |
| Diameter | For Ø 32 - 34mm   |
| Finish   | Chrome-plated ABS |
| Warranty | 30 g              |