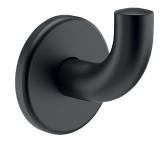

# Matte black stainless steel coat hook, short model

#### Ref. 4043BK

Matte black powder-coated 304 stainless steel

#### DESCRIPTION

Matte black stainless steel coat hook, short model - Ref. 4043BK

Designer coat hook, short model. Wall-mounted coat hook. Matte black powder-coated 304 stainless steel. Tube Ø 20mm, 1mm thick. Concealed fixings. Dimensions: Ø 62 x 65 x 73mm. 30-year warranty.