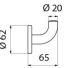

#### DESCRIPTION

Matte black stainless steel coat hook, short model - Ref. 4043BK

Designer coat hook, short model. Wall-mounted coat hook. Matte black powder-coated 304 stainless steel. Tube Ø 20mm, 1mm thick. Concealed fixings. Dimensions: Ø 62 x 65 x 73mm. 30-year warranty.

#### Matte black stainless steel coat hook, short model - Ref. 4043BK

| Height    | 73mm                                          |
|-----------|-----------------------------------------------|
| Depth     | 65mm                                          |
| Width     | Ø 62mm                                        |
| Diameter  | Tube Ø 20mm                                   |
| Thickness | 1mm                                           |
| Finish    | Matte black powder-coated 304 stainless steel |
| Warranty  | 30 M                                          |