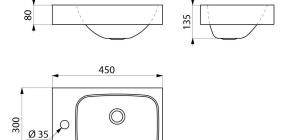

## **DESCRIPTION**

LAVANDO WC hand washbasin - Ref. 121360

WC hand washbasin, 450 x 300mm. Design-led hand washbasin. Bacteriostatic 304 stainless steel. Polished satin finish. Stainless steel thickness: 1.2mm. Rounded edges prevent injury. With tap hole Ø35mm on left side. Supplied with waste  $1\frac{1}{4}$ ". Without overflow. Supplied with fixings. CE marked. Complies with norm EN 14688. Weight: 3.2kg.

## TECHNICAL CHARACTERISTICS

LAVANDO WC hand washbasin - Ref. 121360

| Height    | 135mm                              |
|-----------|------------------------------------|
| Length    | 450mm                              |
| Width     | 300mm                              |
| Thickness | 1.2mm                              |
| Finish    | Polished satin 304 stainless steel |
| Norms     | CE ①                               |
| Warranty  | 30 g                               |