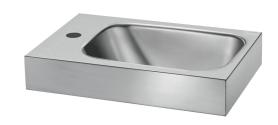

## LAVANDO WC hand washbasin

Ref. 121360

Polished satin 304 stainless steel

## **DESCRIPTION**

LAVANDO WC hand washbasin - Ref. 121360

WC hand washbasin, 450 x 300mm. Design-led hand washbasin. Bacteriostatic 304 stainless steel. Polished satin finish. Stainless steel thickness: 1.2mm. Rounded edges prevent injury. With tap hole Ø35mm on left side. Supplied with waste  $1\frac{1}{4}$ ". Without overflow. Supplied with fixings. CE marked. Complies with norm EN 14688. Weight: 3.2kg.