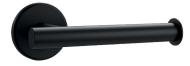

# Wall-mounted toilet roll holder, or for spares

Ref. 510083BK

Toilet roll holder

#### DESCRIPTION

Wall-mounted toilet roll holder, or for spares - Ref. 510083BK

Wall-mounted toilet roll holder. Toilet roll holder, or for spares. Can be installed horizontally for standard use, or vertically as a spare toilet roll holder. Tube Ø 20mm, 1mm thick. Bacteriostatic matte black powder-coated stainless steel. Concealed fixings. 30-year warranty.