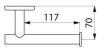

#### Wall-mounted toilet roll holder, or for spares - Ref. 510083BK

| Height    | Ø 63mm                                        |
|-----------|-----------------------------------------------|
| Depth     | 70mm                                          |
| Length    | 161mm                                         |
| Diameter  | Tube Ø 20mm                                   |
| Thickness | 1mm                                           |
| Finish    | Matte black powder-coated 304 stainless steel |
| Warranty  | 30 H                                          |