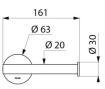

#### Wall-mounted toilet roll holder, or for spares - Ref. 510083BK

| Height    | Ø 63mm                                        |
|-----------|-----------------------------------------------|
| Depth     | 70mm                                          |
| Length    | 161mm                                         |
| Diameter  | Tube Ø 20mm                                   |
| Thickness | 1mm                                           |
| Finish    | Matte black powder-coated 304 stainless steel |
| Warranty  | 30 H                                          |