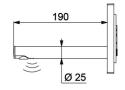

## TECHNICAL CHARACTERISTICS

BINOPTIC electronic basin tap - Ref. 370100

| Connector  | F½"                          |
|------------|------------------------------|
| Technology | Electronic                   |
| Length     | 190mm                        |
| Finish     | Satin finish stainless steel |
| Norms      | ACS                          |
| Warranty   | 30 E                         |
|            |                              |