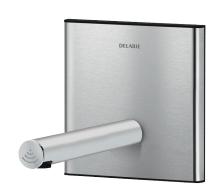

## **DESCRIPTION**

BINOPTIC electronic basin tap - Ref. 370100

Recessed electronic BINOPTIC 2 basin tap kit 2/2:

Mains supply with 230/6V (cable and transformer supplied).

Satin stainless steel plate 145 x 145mm with integrated electronics.

Flow rate pre-set at 3 lpm at 3 bar, can be adjusted.

Scale-resistant flow straightener.

Duty flush every 24 hours (can be adjusted to 12 hours or OFF) after the last use

Active, infrared presence detection, sensor at the end of the spout optimises detection.

Smooth interior spout with low volume of water (limits bacterial niches).

Suitable for people with reduced mobility.

30-year warranty.

Order with 370SBOX waterproof housing.