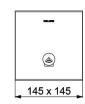

## **DESCRIPTION**

BINOPTIC electronic basin tap - Ref. 370100

Recessed electronic BINOPTIC 2 basin tap kit 2/2:

Mains supply with 230/6V (cable and transformer supplied).

Satin stainless steel plate 145 x 145mm with integrated electronics.