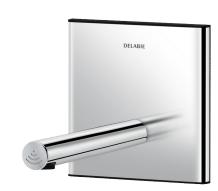

## **DESCRIPTION**

BINOPTIC electronic basin tap - Ref. 370116

Recessed electronic BINOPTIC 2 basin tap kit 2/2:

Battery-operated with CR123 Lithium 6V batteries.

Bright polished stainless steel plate  $145 \times 145 \text{mm}$  with integrated electronics. Flow rate pre-set at 3 lpm at 3 bar, can be adjusted from 1.4 to 6 lpm. Scale-resistant flow straightener.

Duty flush every 24 hours (can be adjusted to 12 hours or OFF) after the last use.

Active, infrared presence detection, sensor at the end of the spout optimises detection.

Anti-blocking security.

Smooth interior spout with low volume of water (limits bacterial niches). Suitable for people with reduced mobility.