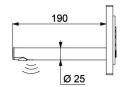

## **TECHNICAL CHARACTERISTICS**

BINOPTIC electronic basin tap - Ref. 370116

| 6V batteries                    |
|---------------------------------|
| 1/2"                            |
| Electronic                      |
| 145mm                           |
| 145mm                           |
| 190mm                           |
| Bright polished stainless steel |
| ACS                             |
| 30 g                            |
|                                 |