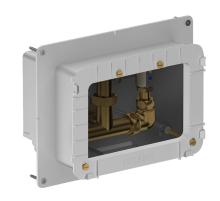

## Recessed waterproof housing for SECURITHERM shower

Ref. 792BOX

Waterproof, kit 1/2

## **DESCRIPTION**

Recessed waterproof housing for SECURITHERM shower - Ref. 792BOX

Waterproof housing kit 1/2: For thermostatic shower mixer. Partition thickness can be between 16 to 30mm. 30-year warranty. Order with control plate references: 792452, 792459, 792218 or 792219.

## **ADVANTAGES**

Installation recessed in wall

System tested to over 500,000 operations

100% waterproof housing