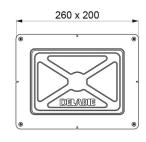

## TECHNICAL CHARACTERISTICS

Recessed waterproof housing for SECURITHERM shower - Ref. 792BOX

| Connector  | 1/2"                     |
|------------|--------------------------|
| Technology | Electronic and time flow |
| Height     | 140mm                    |
| Depth      | 130mm                    |
| Length     | 260mm                    |
| Width      | 200mm                    |
| Norms      | ACS ()                   |
| Warranty   | 30 g                     |