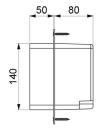

## TECHNICAL CHARACTERISTICS

Recessed waterproof housing for SECURITHERM shower - Ref. 792BOX

| Connector  | 1/2"                     |
|------------|--------------------------|
| Technology | Electronic and time flow |
| Height     | 140mm                    |
| Depth      | 130mm                    |
| Length     | 260mm                    |
| Width      | 200mm                    |
| Norms      | ACS ()                   |
| Warranty   | 30 g                     |