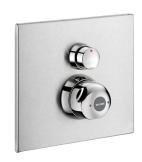

## **DESCRIPTION**

SECURITHERM time flow shower kit - Ref. 792219

Recessed thermostatic time flow shower, kit 2/2:

Tamperproof polished satin stainless steel plate 195 x 220mm.

SECURITHERM thermostatic mixer ¾".

Anti-scalding failsafe: automatic shut-off if cold water fails.

Anti-cold showers function: automatic shut-off if hot water fails.

Adjustable temperature from 32° to 40°C, pre-set at 38°C.

Soft-touch operation.

Time flow ~30 seconds.

Flow rate set at 6 lpm at 3 bar.

Chrome-plated, tamperproof, scale-resistant ROUND shower head with automatic flow rate regulation.

Concealed fixings, M½" stopcocks.

Integrated non-return valves and filters.

Chrome-plated Bayblend® control knob.

Suitable for people with reduced mobility.

30-year warranty.

Order with waterproof housing ref. 792BOX.