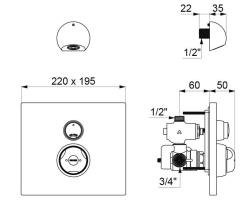

## **TECHNICAL CHARACTERISTICS**

SECURITHERM time flow shower kit - Ref. 792219

| Connector  | 1/2"                         |
|------------|------------------------------|
| Technology | Time flow                    |
| Height     | 195mm                        |
| Depth      | 110mm                        |
| Width      | 220mm                        |
| Flow rate  | 6 lpm                        |
| Finish     | Satin finish stainless steel |
| Norms      | ACS 🗓 🔘                      |
| Warranty   | 30 g                         |