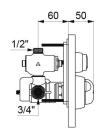

Temperature can be adjusted from 32 to 40°C, pre-set at 38°C. Soft-touch operation.

Time flow ~30 seconds.

Flow rate set at 9 lpm at 3 bar.

Concealed fixings, stopcocks M½".

Integrated non-return valves and filters.

## TECHNICAL CHARACTERISTICS

SECURITHERM time flow shower mixer - Ref. 792218

| Connector  | 1/2"                         |
|------------|------------------------------|
| Technology | Time flow                    |
| Height     | 195mm                        |
| Depth      | 110mm                        |
| Width      | 220mm                        |
| Flow rate  | 9 lpm                        |
| Finish     | Satin finish stainless steel |
| Norms      | ACS 📜 🗓                      |
| Warranty   | 30 g                         |