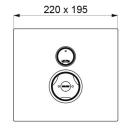

## TECHNICAL CHARACTERISTICS

SECURITHERM time flow shower mixer - Ref. 792218

| Connector  | 1/2"                         |
|------------|------------------------------|
| Technology | Time flow                    |
| Height     | 195mm                        |
| Depth      | 110mm                        |
| Width      | 220mm                        |
| Flow rate  | 9 lpm                        |
| Finish     | Satin finish stainless steel |
| Norms      | ACS 📜 🗓                      |
| Warranty   | 30 g                         |