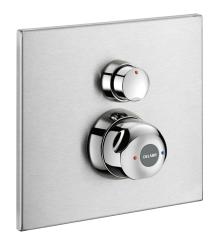

## **DESCRIPTION**

SECURITHERM time flow shower mixer - Ref. 792218

Recessed thermostatic time flow shower mixer: Tamperproof satin finish stainless steel control plate 195 x 220mm. Anti-scalding failsafe: automatic shut-off if cold water fails. Anti-cold showers function: automatic shut-off if hot water fails.

Chrome-plated Bayblend® control knob.

Suitable for people with reduced mobility.

30-year warranty.

Order with recessed housing ref. 792BOX.