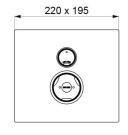

### SECURITHERM time flow shower mixer - Ref. 792218

| Connector  | 1/2"                         |
|------------|------------------------------|
| Technology | Time flow                    |
| Height     | 195mm                        |
| Depth      | 110mm                        |
| Width      | 220mm                        |
| Flow rate  | 9 lpm                        |
| Finish     | Satin finish stainless steel |
| Norms      | ACS 📜 🗓 🔘                    |
| Warranty   | 30 g<br>WASRANTY             |
|            |                              |