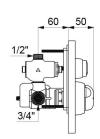

Flow rate set at 9 lpm at 3 bar.

Concealed fixings, stopcocks M½"

Integrated non-return valves and filters.

Chrome-plated Bayblend® control knob.

Suitable for people with reduced mobility.

30-year warranty.

### SECURITHERM time flow shower mixer - Ref. 792218

| Connector  | 1/2"                         |
|------------|------------------------------|
| Technology | Time flow                    |
| Height     | 195mm                        |
| Depth      | 110mm                        |
| Width      | 220mm                        |
| Flow rate  | 9 lpm                        |
| Finish     | Satin finish stainless steel |
| Norms      | ACS 📜 🗓 🔘                    |
| Warranty   | 30 g<br>WASRANTY             |
|            |                              |