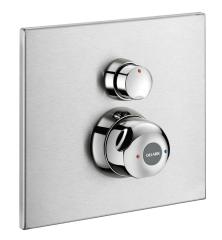

#### SECURITHERM time flow shower mixer - Ref. 792218

Recessed thermostatic time flow shower mixer: Tamperproof satin finish stainless steel control plate 195 x

Anti-scalding failsafe: automatic shut-off if cold water fails. Anti-cold showers function: automatic shut-off if hot water fails. Temperature can be adjusted from 32 to 40°C, pre-set at 38°C. Soft-touch operation. Time flow  $\sim$ 30 seconds.

Flow rate set at 9 lpm at 3 bar.

Concealed fixings, stopcocks M½"

Integrated non-return valves and filters.

Chrome-plated Bayblend® control knob.

Suitable for people with reduced mobility.

30-year warranty.