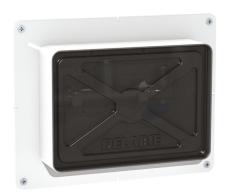

## Recessed waterproof housing for TEMPOMIX shower

Ref. 790BOX

Recessed, kit 1/2

## **DESCRIPTION**

Recessed waterproof housing for TEMPOMIX shower - Ref. 790BOX

Recessed waterproof housing kit 1/2. For TEMPOMIX shower mixer. Partition thickness can be between 10 to 30mm. 30-year warranty. Order with control plate references 790218 or 790219.

## **ADVANTAGES**

Installation recessed in wall

System tested to over 500,000 operations

100% waterproof housing