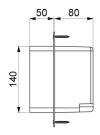

## TECHNICAL CHARACTERISTICS

Recessed waterproof housing for TEMPOMIX shower - Ref. 790BOX

| Connector  | 1/2"        |
|------------|-------------|
| Technology | Time flow   |
| Height     | 140mm       |
| Depth      | 130mm       |
| Length     | 260mm       |
| Width      | 200mm       |
| Norms      | ACS (1) 1   |
| Warranty   | 30 WARRANTY |
|            |             |