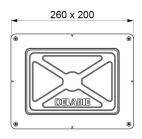

## TECHNICAL CHARACTERISTICS

Recessed waterproof housing for TEMPOMIX shower - Ref. 790BOX

| Connector  | 1/2"        |
|------------|-------------|
| Technology | Time flow   |
| Height     | 140mm       |
| Depth      | 130mm       |
| Length     | 260mm       |
| Width      | 200mm       |
| Norms      | ACS (1) 1   |
| Warranty   | 30 WARRANTY |
|            |             |