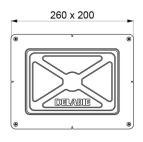

## TECHNICAL CHARACTERISTICS

Recessed waterproof housing for TEMPOMIX shower - Ref. 790BOX

| Connector  | 1/2"      |
|------------|-----------|
| Technology | Time flow |
| Height     | 140mm     |
| Depth      | 130mm     |
| Length     | 260mm     |
| Width      | 200mm     |
| Norms      | ACS 🕦 🗓   |
| Warranty   | 30 g      |
|            |           |