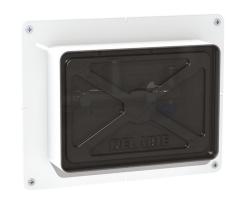

## Recessed waterproof housing for TEMPOMIX shower

Ref. 790BOX

Recessed, kit 1/2

## **DESCRIPTION**

Recessed waterproof housing for TEMPOMIX shower - Ref. 790BOX

Recessed waterproof housing kit 1/2. For TEMPOMIX shower mixer. Partition thickness can be between 10 to 30mm. 30-year warranty. Order with control plate references 790218 or 790219.

## **ADVANTAGES**

Installation recessed in wall

System tested to over 500,000 operations

100% waterproof housing