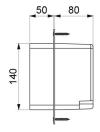

## TECHNICAL CHARACTERISTICS

Recessed waterproof housing for TEMPOMIX shower - Ref. 790BOX

| Connector  | 1/2"      |
|------------|-----------|
| Technology | Time flow |
| Height     | 140mm     |
| Depth      | 130mm     |
| Length     | 260mm     |
| Width      | 200mm     |
| Norms      | ACS 🕦 🗓   |
| Warranty   | 30 g      |
|            |           |