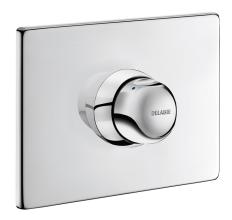

## **DESCRIPTION**

TEMPOMIX time flow shower mixer - Ref. 790218

Recessed time flow shower mixer kit 2/2:

Tamperproof bright polished stainless steel control plate 160 x 220mm.

TEMPOMIX ¾" single control shower mixer.

Ligature-resistant collar.

Temperature control and operation via the control.

Maximum temperature limiter (can be adjusted by the installer).

Time flow ~30 seconds, soft-touch operation.

Flow rate 12 lpm at 3 bar, can be adjusted.

Concealed fixings, stopcocks M½".

Chrome-plated metal control.

Integrated non-return valves and filters.

30-year warranty.

Order with recessed waterproof housing ref. 790BOX.