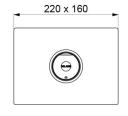

## TECHNICAL CHARACTERISTICS

TEMPOMIX time flow shower mixer - Ref. 790218

| Connector  | 1/2"                            |
|------------|---------------------------------|
| Technology | Time flow                       |
| Height     | 160mm                           |
| Depth      | 130mm                           |
| Width      | 220mm                           |
| Flow rate  | 12 lpm                          |
| Finish     | Bright polished stainless steel |
| Norms      | ACS 📜 😩 🙆 🕨                     |
| Warranty   | 30 WARRANTY                     |
|            |                                 |