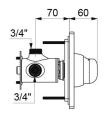

Concealed fixings, stopcocks M½".

Chrome-plated metal control.

Integrated non-return valves and filters.

30-year warranty.

Order with recessed waterproof housing ref. 790BOX.

## TECHNICAL CHARACTERISTICS

TEMPOMIX time flow shower mixer - Ref. 790218

| Connector  | 1/2"                            |
|------------|---------------------------------|
| Technology | Time flow                       |
| Height     | 160mm                           |
| Depth      | 130mm                           |
| Width      | 220mm                           |
| Flow rate  | 12 lpm                          |
| Finish     | Bright polished stainless steel |
| Norms      | ACS 📜 😩 🙆 🕨                     |
| Warranty   | 30 WARRANTY                     |
|            |                                 |