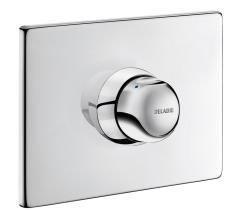

# DESCRIPTION TEMPOMIX time flow shower mixer - Ref. 790218

Recessed time flow shower mixer kit 2/2: Tamperproof bright polished stainless steel control plate 160 x 220mm. TEMPOMIX <sup>3</sup>/<sub>4</sub>" single control shower mixer. Ligature-resistant collar. Temperature control and operation via the control. Maximum temperature limiter (can be adjusted by the installer). Time flow ~30 seconds, soft-touch operation. Flow rate 12 lpm at 3 bar, can be adjusted. Concealed fixings, stopcocks M<sup>1</sup>/<sub>2</sub>". Chrome-plated metal control. Integrated non-return valves and filters. 30-year warranty. Order with recessed waterproof housing ref. 790BOX.