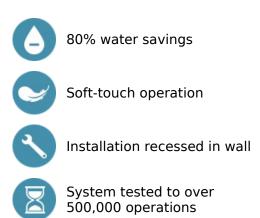

# DESCRIPTION TEMPOMIX time flow shower mixer - Ref. 790218

Recessed time flow shower mixer kit 2/2: Tamperproof bright polished stainless steel control plate 160 x 220mm. TEMPOMIX <sup>3</sup>/<sub>4</sub>" single control shower mixer. Ligature-resistant collar. Temperature control and operation via the control. Maximum temperature limiter (can be adjusted by the installer). Time flow ~30 seconds, soft-touch operation. Flow rate 12 lpm at 3 bar, can be adjusted. Concealed fixings, stopcocks M<sup>1</sup>/<sub>2</sub>". Chrome-plated metal control. Integrated non-return valves and filters. 30-year warranty. Order with recessed waterproof housing ref. 790BOX.

## ADVANTAGES