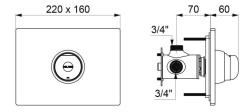

# DESCRIPTION TEMPOMIX time flow shower mixer - Ref. 790218

Recessed time flow shower mixer kit 2/2: Tamperproof bright polished stainless steel control plate 160 x 220mm. TEMPOMIX <sup>3</sup>/<sub>4</sub>" single control shower mixer. Ligature-resistant collar. Temperature control and operation via the control. Maximum temperature limiter (can be adjusted by the installer). Time flow ~30 seconds, soft-touch operation. Flow rate 12 lpm at 3 bar, can be adjusted. Concealed fixings, stopcocks M<sup>1</sup>/<sub>2</sub>". Chrome-plated metal control. Integrated non-return valves and filters. 30-year warranty. Order with recessed waterproof housing ref. 790BOX.

### **TEMPOMIX** time flow shower mixer - Ref. 790218

| Connector  | 1⁄2"                            |
|------------|---------------------------------|
| Technology | Time flow                       |
| Height     | 160mm                           |
| Depth      | 130mm                           |
| Width      | 220mm                           |
| Flow rate  | 12 lpm                          |
| Finish     | Bright polished stainless steel |
| Norms      | ACS 📜 🕼 🙆 🔢 💆                   |
| Warranty   |                                 |