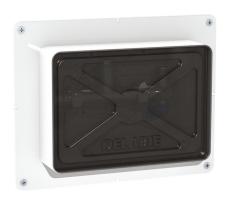

## Recessed waterproof housing for TEMPOSTOP shower

Ref. 749BOX

Recessed, kit 1/2

## **DESCRIPTION**

Recessed waterproof housing for TEMPOSTOP shower - Ref. 749BOX

Recessed waterproof housing, kit 1/2.

For TEMPOSTOP shower.

Partition thickness can be between 10 to 30mm.

30-year warranty.