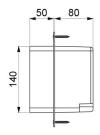

## TECHNICAL CHARACTERISTICS

Recessed waterproof housing for TEMPOSTOP shower - Ref. 749BOX

| Connector  | 1/2"        |
|------------|-------------|
| Technology | Time flow   |
| Height     | 140mm       |
| Depth      | 130mm       |
| Length     | 260mm       |
| Width      | 200mm       |
| Norms      | ACS 🗓 🔘     |
| Warranty   | 30 WARRANTY |
|            |             |