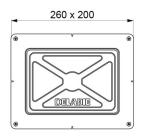

## TECHNICAL CHARACTERISTICS

Recessed waterproof housing for TEMPOSTOP shower - Ref. 749BOX

| Connector  | 1/2"        |
|------------|-------------|
| Technology | Time flow   |
| Height     | 140mm       |
| Depth      | 130mm       |
| Length     | 260mm       |
| Width      | 200mm       |
| Norms      | ACS 🗓 🔘     |
| Warranty   | 30 WARRANTY |
|            |             |