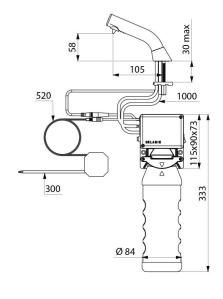

Automatic soap dispenser: mains supply with 230/6V transformer.

For vegetable-based liquid soap with a maximum viscosity of 3,000 mPa.s or specialist foam soap.

Compatible with hydroalcoholic gel.

Spout length: 105mm.

Supplied with a 1 litre tank.

30-year warranty.

CE marked.

## **TECHNICAL CHARACTERISTICS**

BINOPTIC deck-mounted electronic soap dispenser - Ref. 512021BK

| Supply        | Mains supply 230/6V             |
|---------------|---------------------------------|
| Technology    | Infrared sensor                 |
| Drop height   | 58mm                            |
| Spout length  | 105mm                           |
| Volume        | 1 litre tank                    |
| Finish        | Matte black 304 stainless steel |
| Norms         | CE                              |
| Warranty      | 30 WARRANTY                     |
| Repairability | 50 g                            |
|               |                                 |