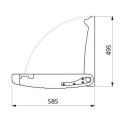

Space saving: retained in the vertical position.

Slowed down descent.

Easy to maintain: surface is easy to clean.

Complies with European standard EN 12221.

Dimensions: open position 585 x 855 x 495mm, closed position 107 x 855 x 585mm