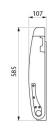

Space saving: retained in the vertical position.

Slowed down descent.

Easy to maintain: surface is easy to clean.

Complies with European standard EN 12221.

Dimensions: open position 585 x 855 x 495mm, closed position 107 x 855 x 585mm

## **TECHNICAL CHARACTERISTICS**

Changing table - Ref. 510700

| Depth    | 107mm                            |
|----------|----------------------------------|
| Length   | 855mm                            |
| Width    | 585mm                            |
| Finish   | High density polyethylene (HDPE) |
| Norms    | <b>C</b> € ②                     |
| Warranty | 30 gg<br>WARRANTY                |