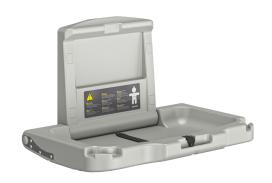

## **DESCRIPTION**

Changing table - Ref. 510700

Wall-mounted changing table.

With adjustable strap adapts perfectly to the shape of the newly changed baby.

For babies up to 11kg or 12 months.

High density polyethylene (HDPE).

Space saving: retained in the vertical position.

Slowed down descent.

Easy to maintain: surface is easy to clean.

Complies with European standard EN 12221.

Dimensions: open position 585 x 855 x 495mm, closed position 107 x 855 x 585mm

Changing table weight: 11.5kg.

Wall-mounted changing table with 30-year warranty.